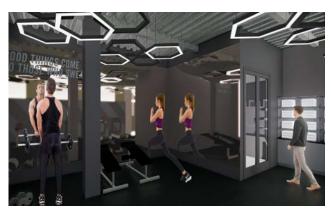

# FITNESS EQUIPMENT

#### **Cardio Machines:**

- (2) Treadmills
- (2) Elliptical
- (3) Spin Bikes
- (1) Rowing Machine

#### Strength:

- (1) Squat Rack
- Free Weights
- Barbell Plate Rack
- Kettle Bells and Dumbbell Rack

#### Tech:

Interactive Mirror