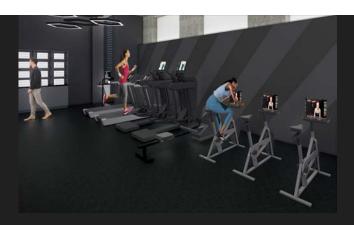

# FITNESS EQUIPMENT

#### **Cardio Machines:**

- (2) Treadmills
- (2) Elliptical
- (3) Spin Bikes
- (1) Rowing Machine

#### Strength:

- (1) Squat Rack
- Free Weights
- Barbell Plate Rack
- Kettle Bells and Dumbbell Rack