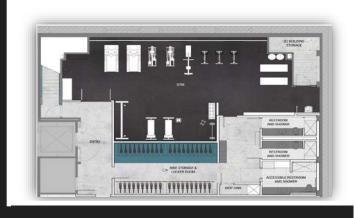

# 55 2<sup>ND</sup> FITNESS CENTER

The lower-level (LL) basement is now transformed into a useful and welcoming space complete with gym equipment, lockers, showers, bathrooms, and a safe and secure bike room.

To gain access to the gym or bike room you will need to send your completed waiver to either abradley or jhillman @ PGRE.com. We will then add permission to your elevator access cards within 24 hours of request.

Please take the shuttle elevators located toward the back of the ground level down to LL (lower level).

If you need a waiver, please send an email or ask the front desk for one. 55 2<sup>ND</sup> STREET

GYM

LOWER LEVEL

**FLOOR PLAN:** 



## CONTACT INFORMATION:

55 SECOND STREET SAN FRANCISCO, CA 94105 (415) 777-5520

EMAIL: <u>ABRADLEY@PGRE.COM</u> OR JHILLMAN@PGRE.COM



55 SECOND STREET



### **GYM HOURS**

- Monday-Friday5:30am 8pm
- Closed weekends
- Closed holidays







# FITNESS EQUIPMENT

#### **Cardio Machines:**

- (2) Treadmills
- (2) Elliptical
- (3) Spin Bikes
- (1) Rowing Machine

#### Strength:

- (1) Squat Rack
- Free Weights
- Barbell Plate Rack
- Kettle Bells and Dumbbell Rack

#### Tech:

Interactive Mirror

#### Weight:

- (12) Medicine Balls
- (2) Stability Balls

#### **Bands and Resistance:**

- Exercise Bands
- Super Bands
- TPX trainer
- Loop Bands

#### Flexibility:

- Yoga Mats
- Foam Rollers

#### Misc.

- Pull Up Bar
- Bench
- Plyo Boxes